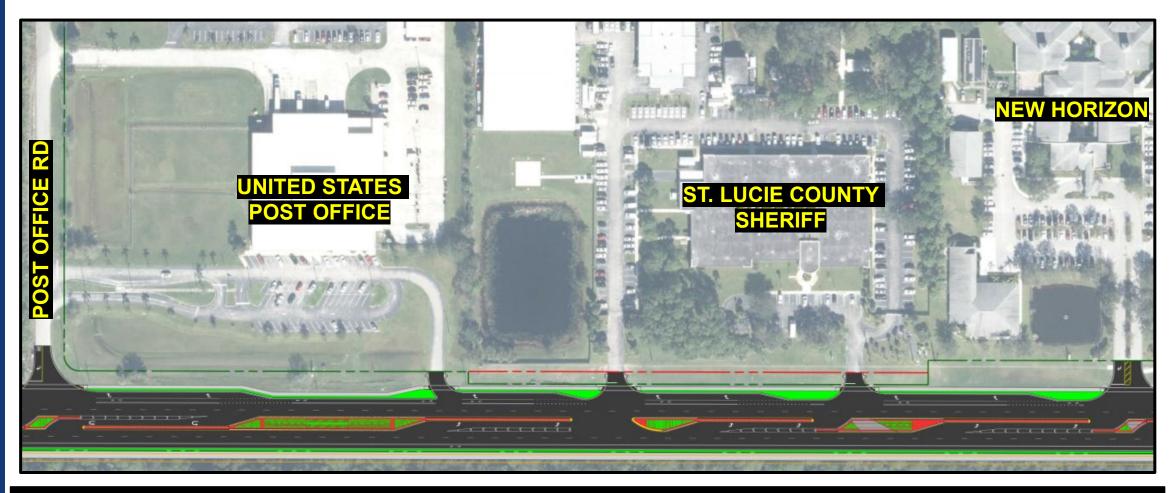

## Final Configuration of CR 712/Midway Road from Post Office Road to New Horizon

### LEGEND

Widened Roadway