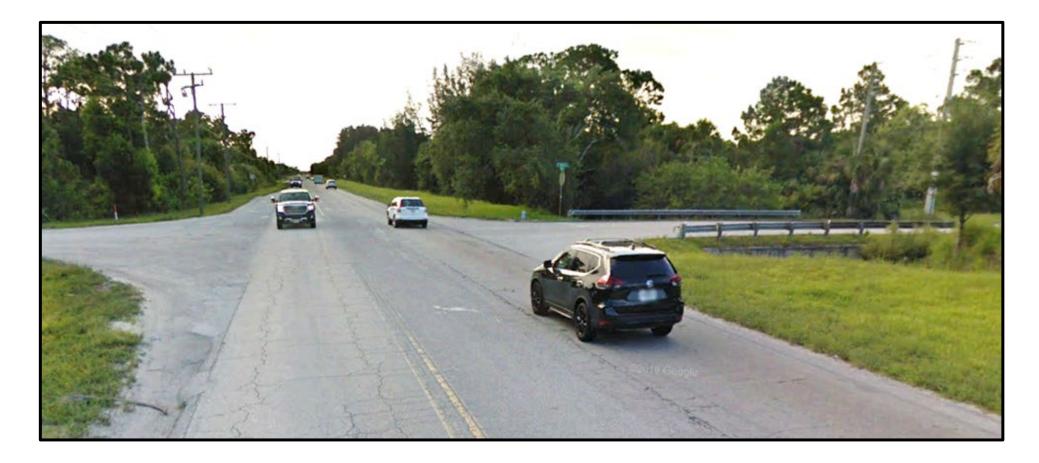

## **Existing Roadway - CR 712/Midway Road**

The existing roadway features one travel lane in each direction.