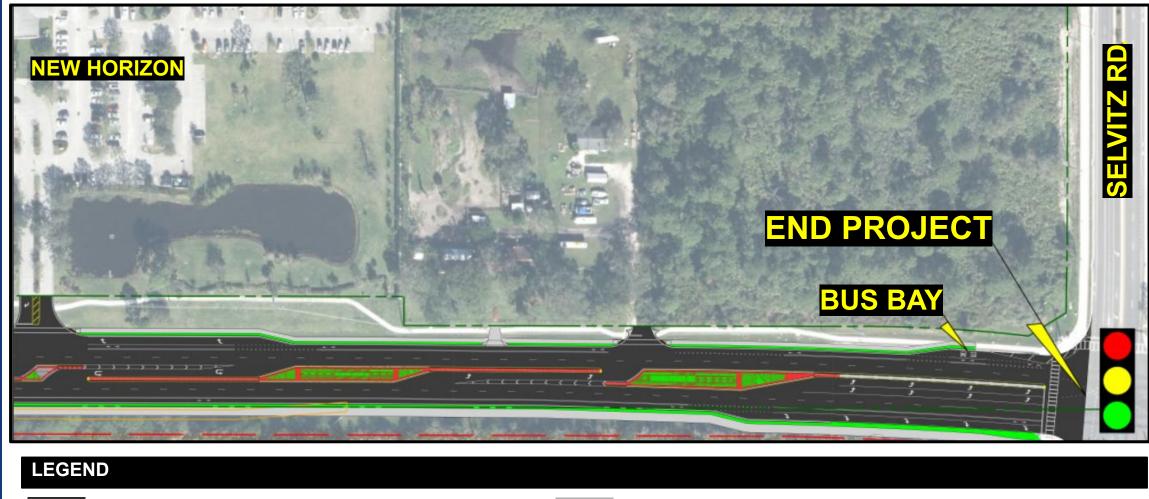

### LEGEND

Widened Roadway

### Final Configuration of CR 712/Midway Road from New Horizon to Selvitz Road

Widened Roadway

New Landscaping

New Sidewalk/Shared-Use Bicycle/Pedestrian Path

Existing Traffic Signal