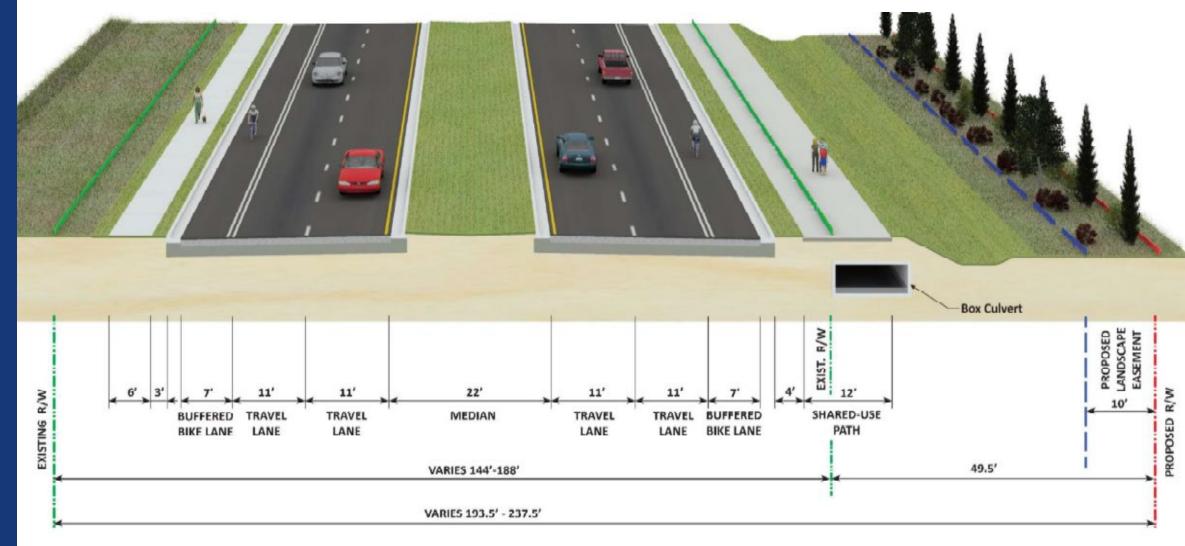

## **Existing Roadway - CR 712/Midway Road**



The existing roadway features one travel lane in each direction.



# New Typical Section - CR 712/Midway Road (Looking East)





### Final Configuration of CR 712/Midway Road from Corporate Way to Post Office Road



#### LEGEND

Widened Roadway



New Retention Pond 1

New Landscaping

New Sidewalk/Shared-Use Bicycle/Pedestrian Path



## Final Configuration of CR 712/Midway Road from Post Office Road to New Horizon



### LEGEND



Widened Roadway



### Final Configuration of CR 712/Midway Road from New Horizon to Selvitz Road



Widened Roadway

New Landscaping

New Sidewalk/Shared-Use Bicycle/Pedestrian Path



Existing Traffic Signal