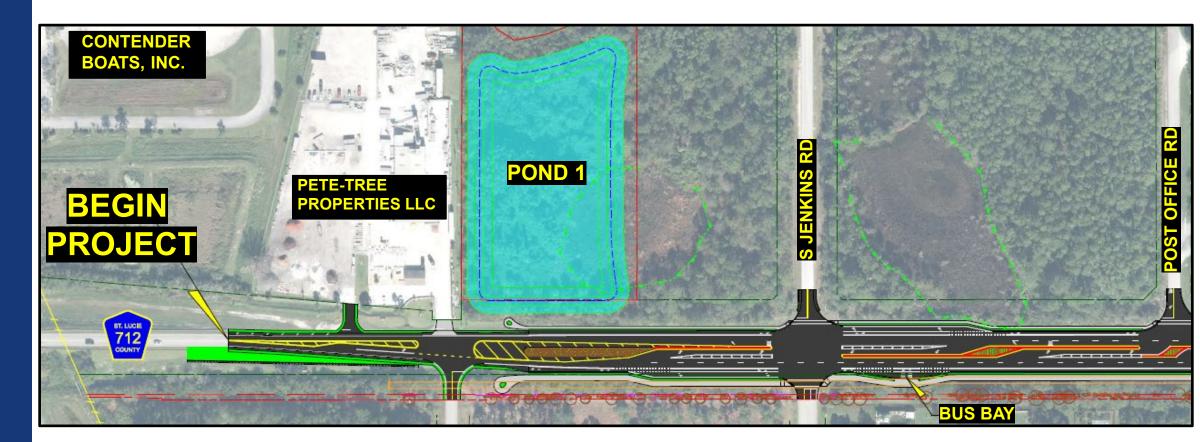

### Final Configuration of CR 712/Midway Road from Corporate Way to Post Office Road

#### LEGEND

Widened Roadway

New Retention Pond 1

New Landscaping

New Sidewalk/Shared-Use Bicycle/Pedestrian Path